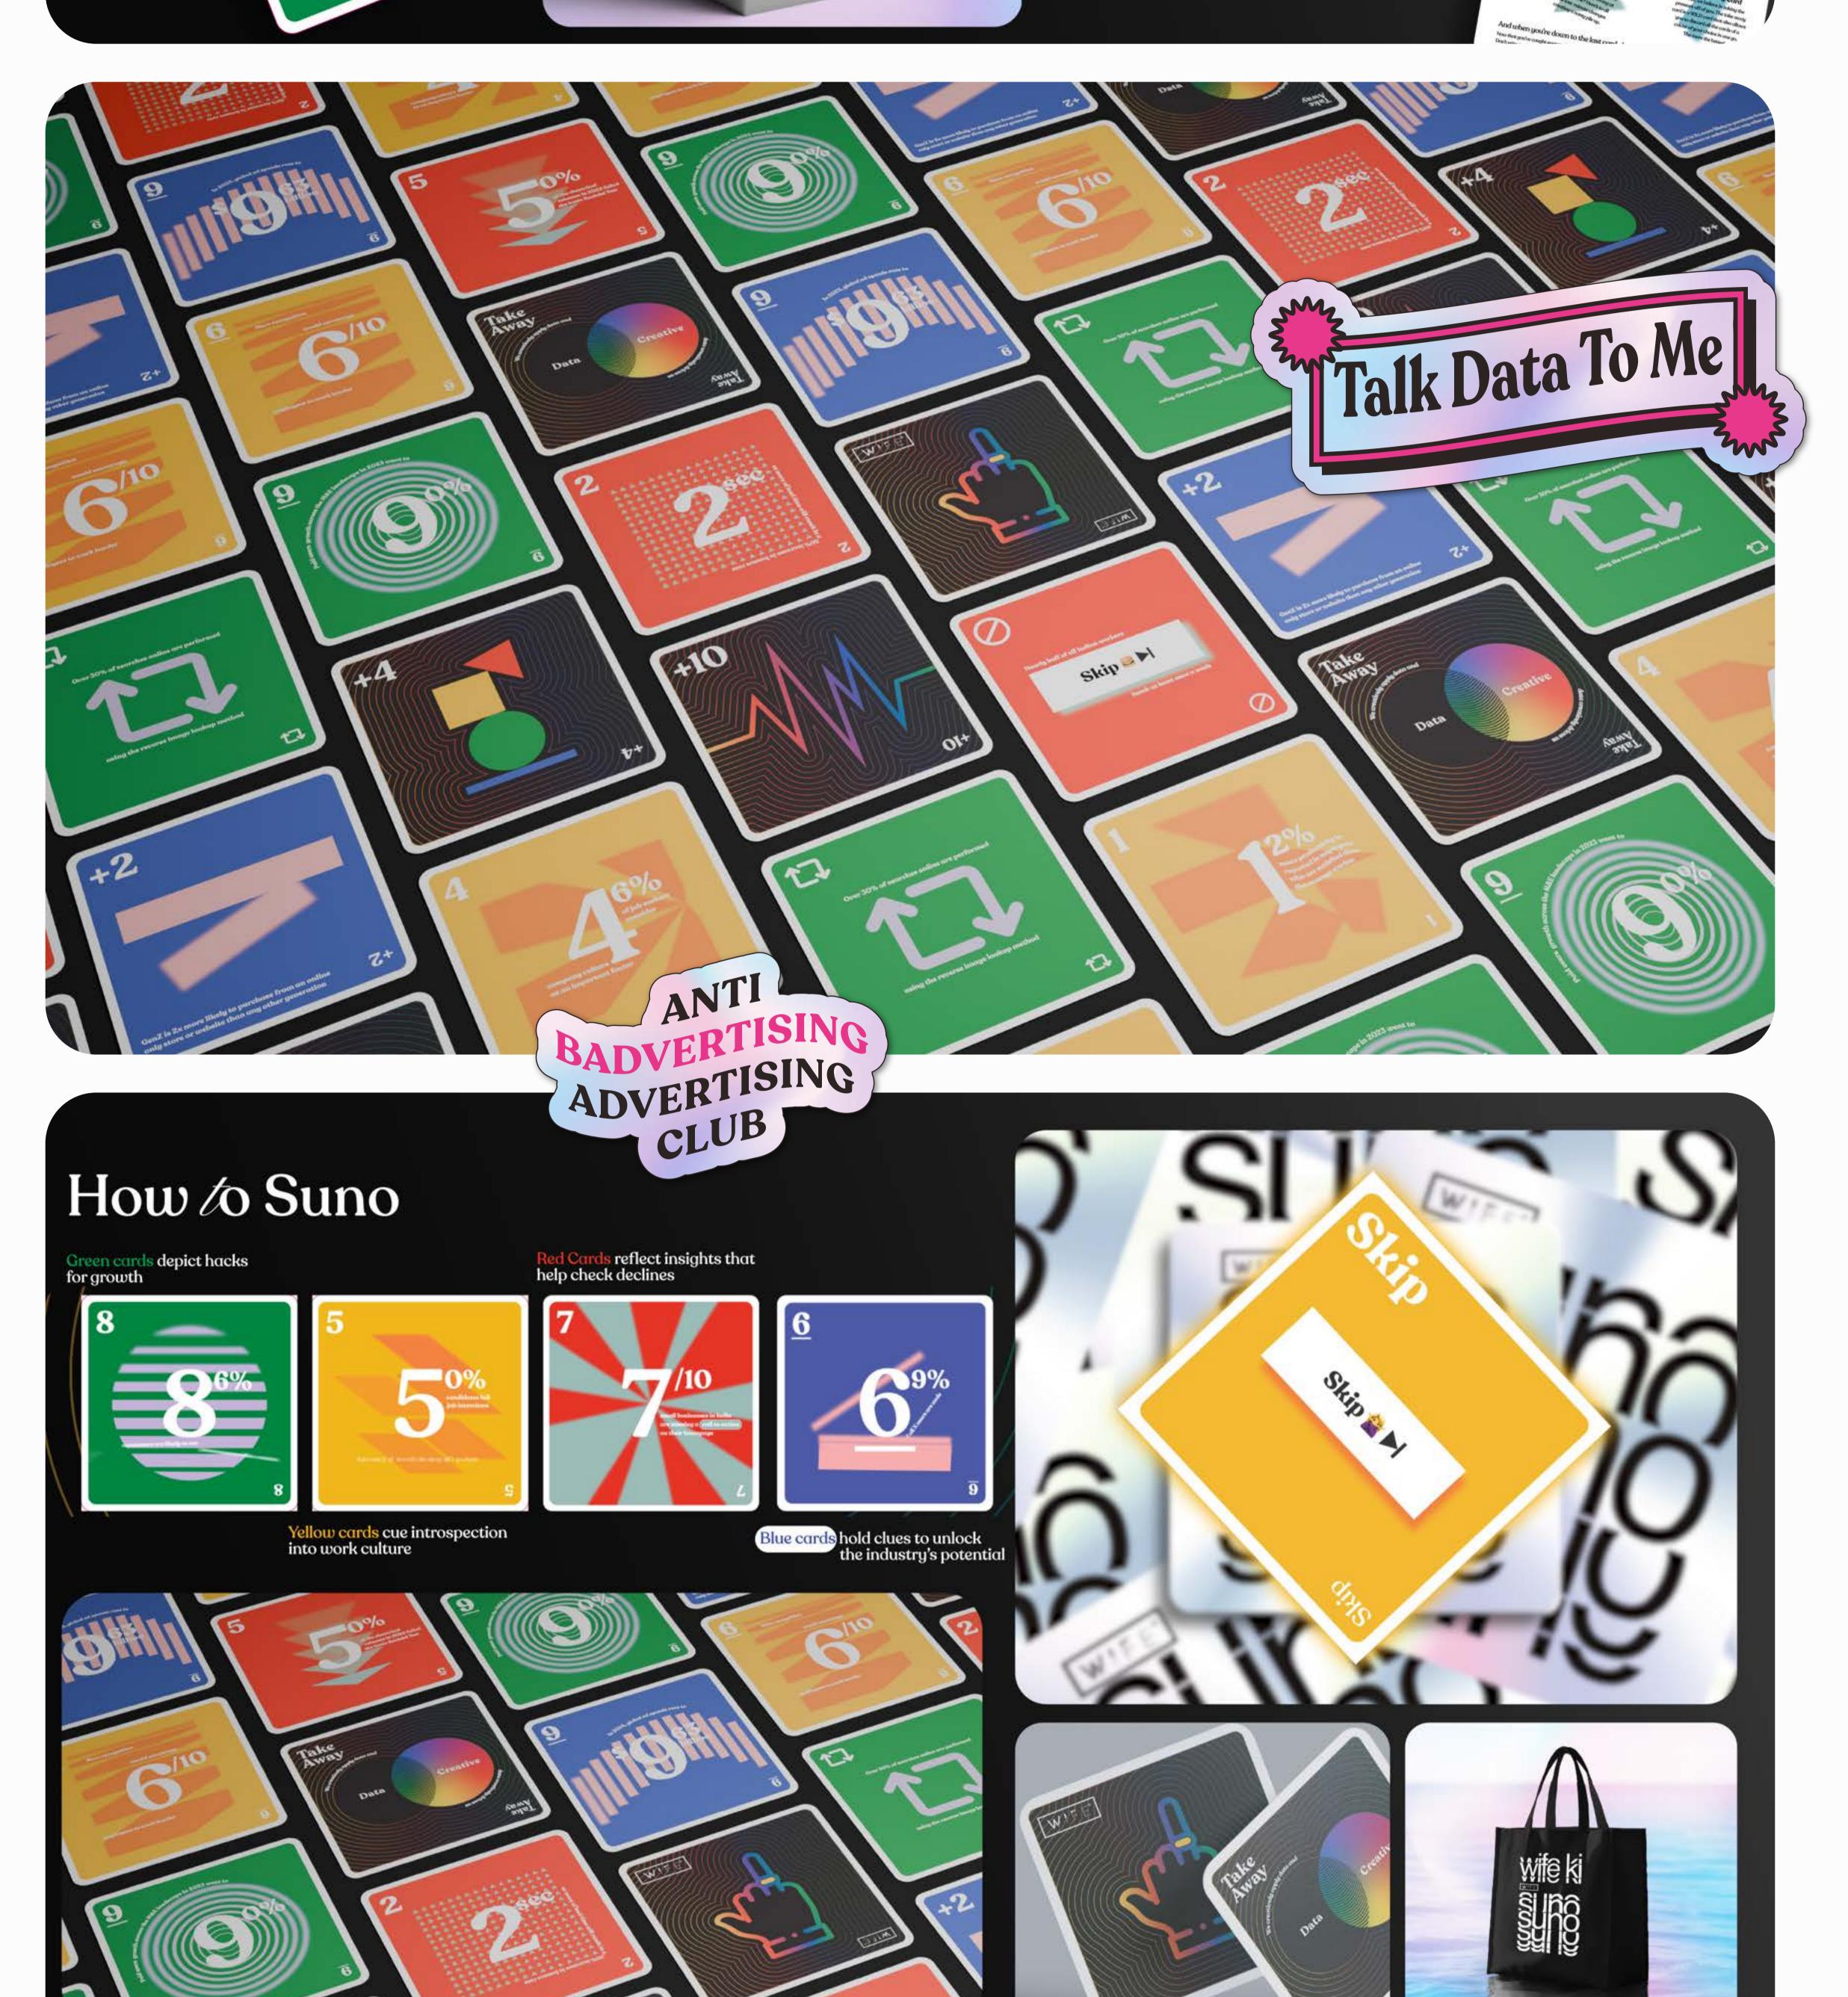

#### SUNO Playing Cards by Wife

In a move to share insights with a twist, WIFE has transformed data into play with SUNO, a game designed to make you listen! Drawing inspiration from the classic UNO, SUNO is no ordinary card game—it's packed with industry truths, challenges, and future insights across each colour. From green flags and red alerts to workplace culture and emerging trends, each card colour reveals over a hundred engaging statistics.

> About the idea/concept: Enter Suno: The Statistical Uno

Arguably the world's most polarisizing game (and no, we don't need data to confirm this, we just know), Uno can eke out passionate response from even the most hardened cynic. And that's exactly we tapped into. Data has always talked loudly, it was time for everyone to Suno.

### Enter Suno: The S(tatistical) Uno

Data

Arguably the world's most polarisizing game

Uno can eke out passionate response from even the most hardened cynic. And that's exactly what we tapped into. Advertising and media trends, data and insights were spun into melodious designs and into the very gameplay of classic Uno to make it palatable and perfect for repetitive use.