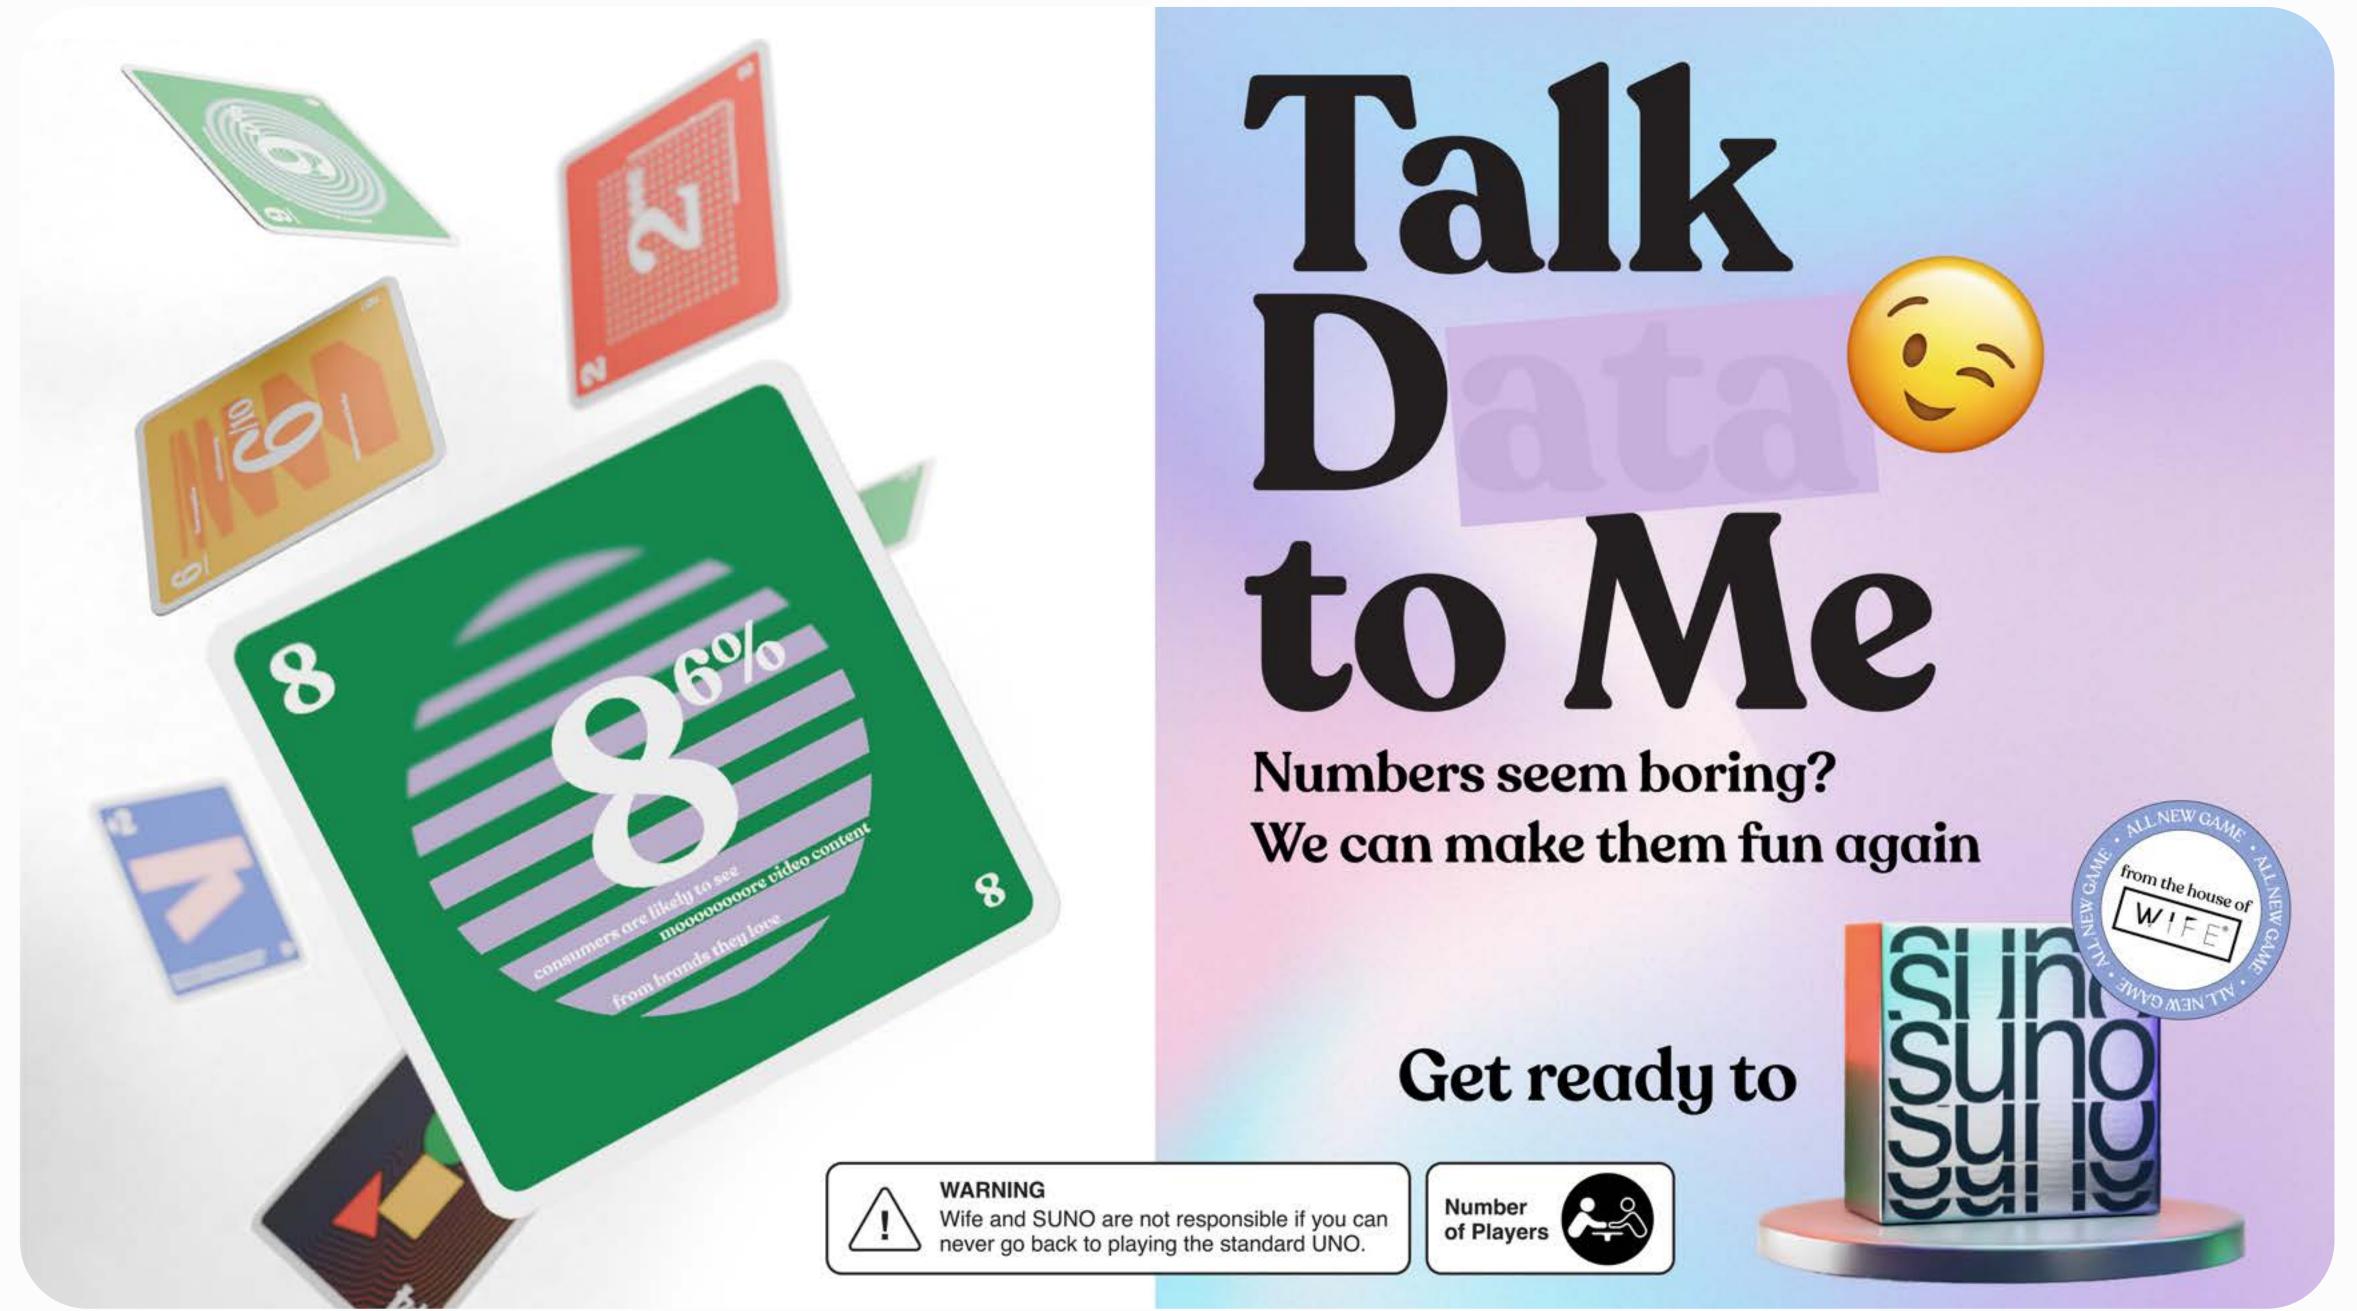

#### SUNO Playing Cards by Wife

In a move to share insights with a twist, WIFE has transformed data into play with SUNO, a game designed to make you listen! Drawing inspiration from the classic UNO, SUNO is no ordinary card game—it's packed with industry truths, challenges, and future insights across each colour. From green flags and red alerts to workplace culture and emerging trends, each card colour reveals over a hundred engaging statistics.

> About the idea/concept: Enter Suno: The Statistical Uno

Arguably the world's most polarisizing game (and no, we don't need data to confirm this, we just know), Uno can eke out passionate response from even the most hardened cynic. And that's exactly we tapped into. Data has always talked loudly, it was time for everyone to Suno.

### Enter Suno: The S(tatistical) Uno

Data

Arguably the world's most polarisizing game

Uno can eke out passionate response from even the most hardened cynic. And that's exactly what we tapped into. Advertising and media trends, data and insights were spun into melodious designs and into the very gameplay of classic Uno to make it palatable and perfect for repetitive use.

### When data talks you SUNO

Stunningly Statistical. Statistically Stunning.